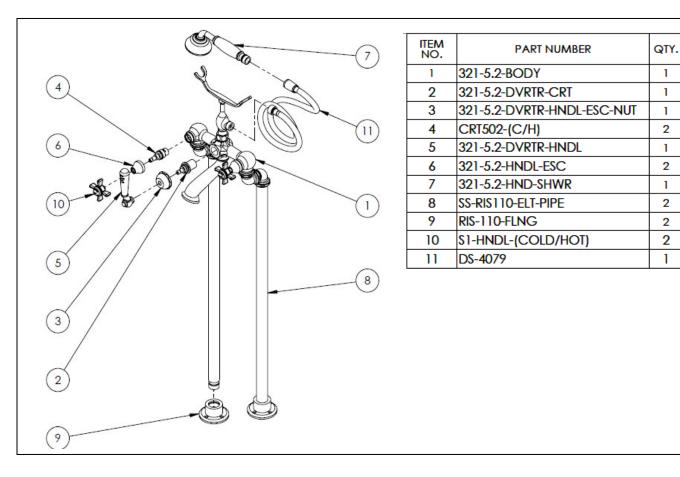

#### 3. Screw decorative flange (9) onto risers (8).

a. Ensure flange is threaded all the way up onto tapered side of <sup>3</sup>/<sub>4</sub>' riser.

Note: One end of riser is tapered and one side is straight thread.

- 4. Screw risers (8) securely into <sup>3</sup>/<sub>4</sub>" female NPT couplings (not provided).
- 5. Thread flanges (9) down to finished floor and secure with finished screws provided.
- 6. Mount tub faucet (1) onto risers.