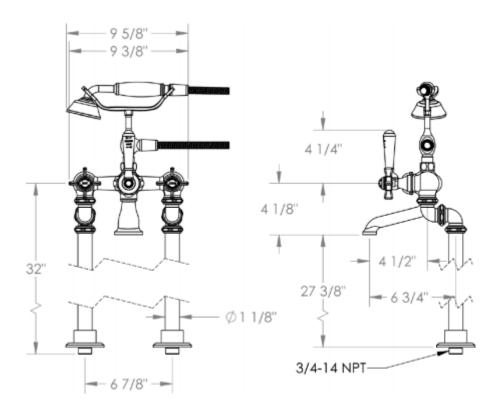

#### **SPECIFICATIONS**

- Operating pressure is 45 PSI to 55 PSI
- When pressure is higher than 55 PSI a pressure reducer (fitted before the valve) is required.

### Note: some building codes require remote pressure balance valves (not supplied) for anti-scald

- Limited lifetime warranty (residential use)
- One year (commercial use)
- Listed by IAPMO, CSA, NSF, and other municipalities
- Shipping weight (lbs.) 30
- Shipping dimensions (in.): 23x13x38